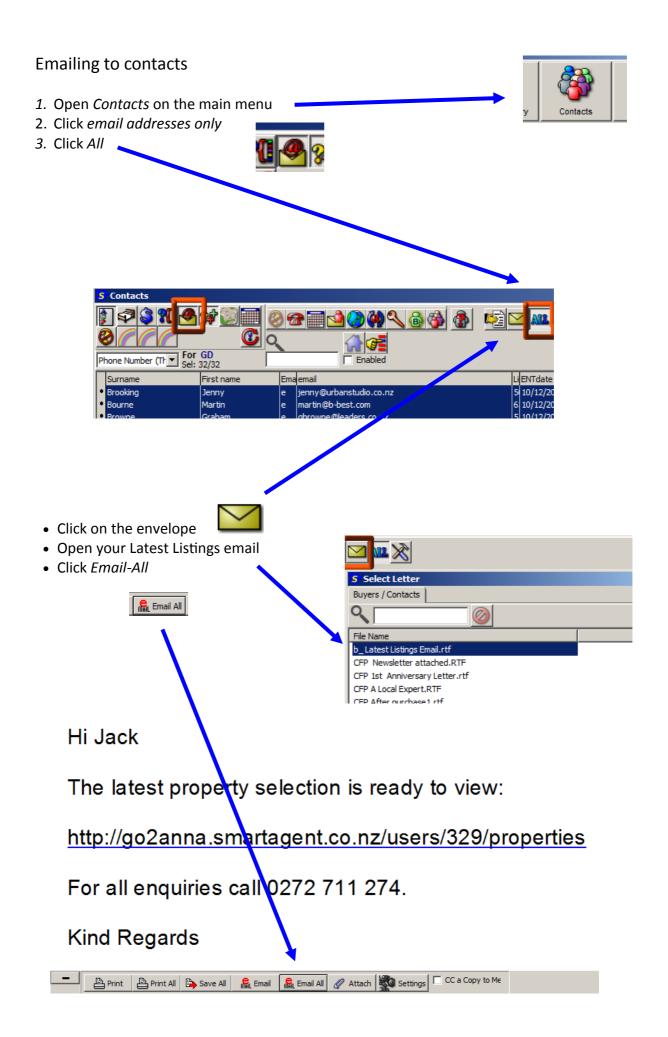

| ADD    |            |  |  |
| 45807    | DELETE | -   |           | BU13631                                        | 7        | ADD    |            |  |  |
| WL20784  | DELETE | 2   |           | BU13631                                        | 8        | ADD    |            |  |  |
|          |        |     |           | Photo Uploader                                 |          |        | Photo Deta |  |  |
|          |        |     |           |                                                |          | 0%     |            |  |  |
| V        |        |     |           | Current File Progress<br>Current File Size: 28 | s<br>k   |        |            |  |  |
|          |        |     |           | 0%                                             |          |        |            |  |  |