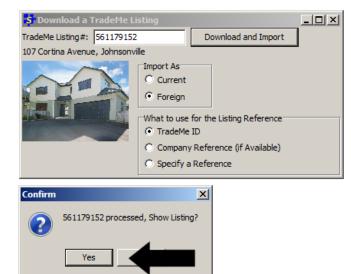

|
| Parking:        | Double Garage, off street parking                              |

BEAUTIFUL, EXECUTIVE, FAMILY HOME, in a FANTASTIC location! The stylish design oozes appeal!! Hidden from the roadside & an absolute must to view! Boasting modern kitchen & open plan living; fantastic indoor/outdoor to the low maintenance, terraced, fully fenced, child & pet friendly, private rear yard.



Photo 1 of 20



€ View full size photos



Listing #: 561179152

Open SalesPartner and click import Data



# Click on Trademe and choose Single Listing



- 1. **Paste** the number Make sure there are no empty spaces on the end of the number.
- 2. Select import as Foreign.
- 3. Select **TradeMe ID** to use for the Listing Reference.
- 4. Click Download and Import.





# Click Yes to Show Listing.

# Then Click on the Envelope.



Scroll down and double click on CFP The Neighbours are selling!.RTF

| Select Letter                                  |          |  |  |
|------------------------------------------------|----------|--|--|
| Vendor / Listing                               |          |  |  |
| ٩                                              |          |  |  |
| File Name                                      |          |  |  |
| CFP Excl Agency from Manager.rtf               |          |  |  |
| CFP General Agency Thank You from Manager.rtf  |          |  |  |
| CFP General Letter To Vendor.rtf               |          |  |  |
| CFP Letter on 1st Anniv to new owner.rtf       |          |  |  |
| CFP Letter on 2nd Anniv to new owner.rtf       |