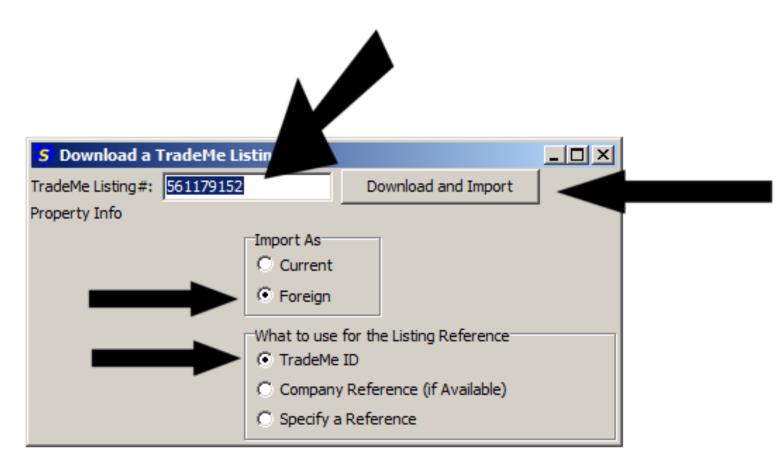

# Click on Trademe and choose Single Listing

- 1. **Paste** the number Make sure there are no empty spaces on the end of the number.
- 2. Select import as Foreign.
- 3. Select **TradeMe ID** to use for the Listing Reference.
- 4. Click Download and Import.