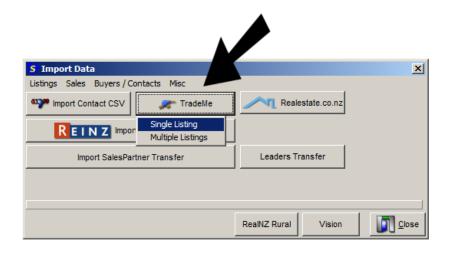

Photo 1 of 20

€ View full size photos

Listing #: 561179152

Open SalesPartner and click import Data

# Click on Trademe and choose Single Listing

- 1. **Paste** the number Make sure there are no empty spaces on the end of the number.
- 2. Select import as Foreign.
- 3. Select **TradeMe ID** to use for the Listing Reference.
- 4. Click Download and Import.