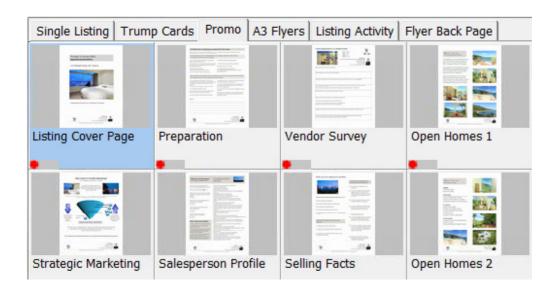

## **Presentation Guide**

- 1. Lookup or Add a listing
- 2. Click into Reports
- 3. Select a report

- 1. Click on the PDF Button
- 2. Click Add pages to presentation

Repeat with other reports

Empty Current Presentation (12 files)