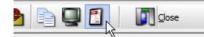

Save PDF of Current Pages in Presentation

Close

Add Pages into Presentation

Monday, March 19, 2012

- Then Click on the PDF Button again
- Click Save PDF of Current Pages

Now you can email the report to Yourself & use it on your tablet, or print it.