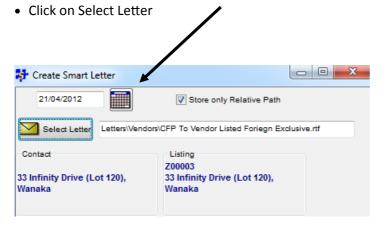

#### Checkout these letters:

- · CFP Foreign Listing
- · CFP To Foreign Listing
- CFP To Prospect Vendor2 Listed Foreign
- CFP To Vendor Listed Foriegn Exclusive