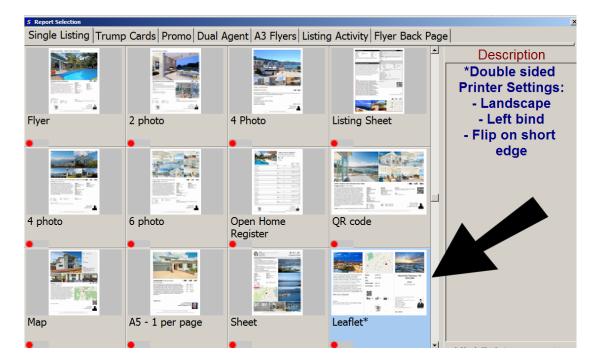

#### Double click on the **Leaflet** option

### Check your printer settings.

- ✓ Landscape
- ✓ Double sided Choose Flip on Short Edge, otherwise known as Left Binding