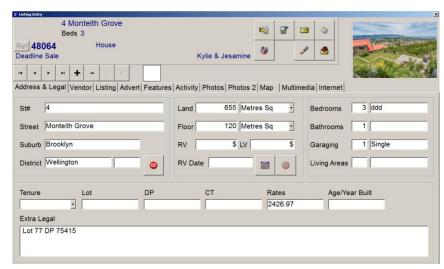

**Deadline Sale** 

\$

Rates 2426.97

Floor 120 m<sup>2</sup> more or less

Land 655 m<sup>2</sup> more or less

**Brooklyn** 

4 Monteith Grove

Modern Home - Panoramic Sea Views