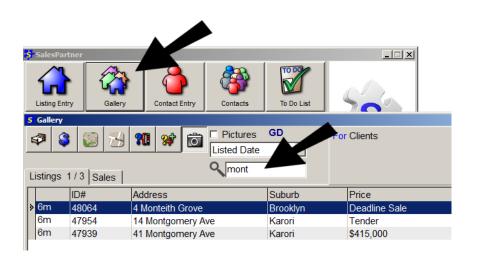

### Open The Gallery

- Enter the street or suburb of the Listing you are looking for.
- Double click into the Listing