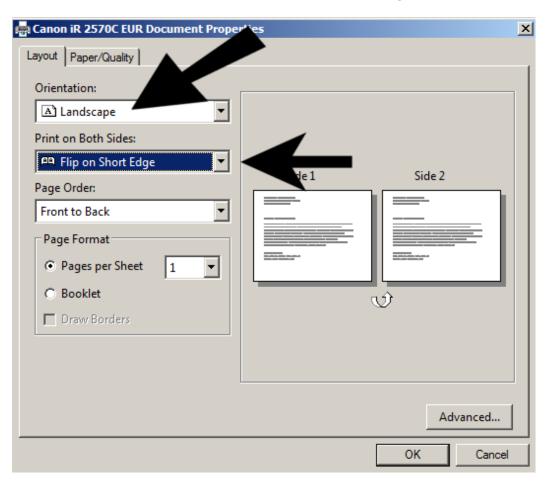

### Check your printer settings.

- ✓ Landscape
- ✓ Double sided Choose Flip on Short Edge, otherwise known as Left Binding